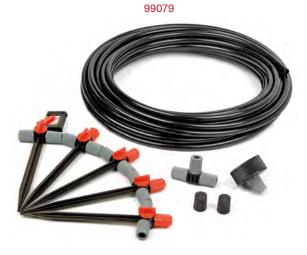

#### Micro-Drip Sprinkler System 4.6mm (3/16")

- 2 × Shower Spray Nozzle
- 2 × 180° Spray Nozzle
- 1 × Rotary Micro Sprinkler
- 2 × Drip End Cap
- 1 × Drip Tap Adaptor
- 1 × T-joint
- 1 × Drip Pipe 4.6mm (3/16"), 30 ft.