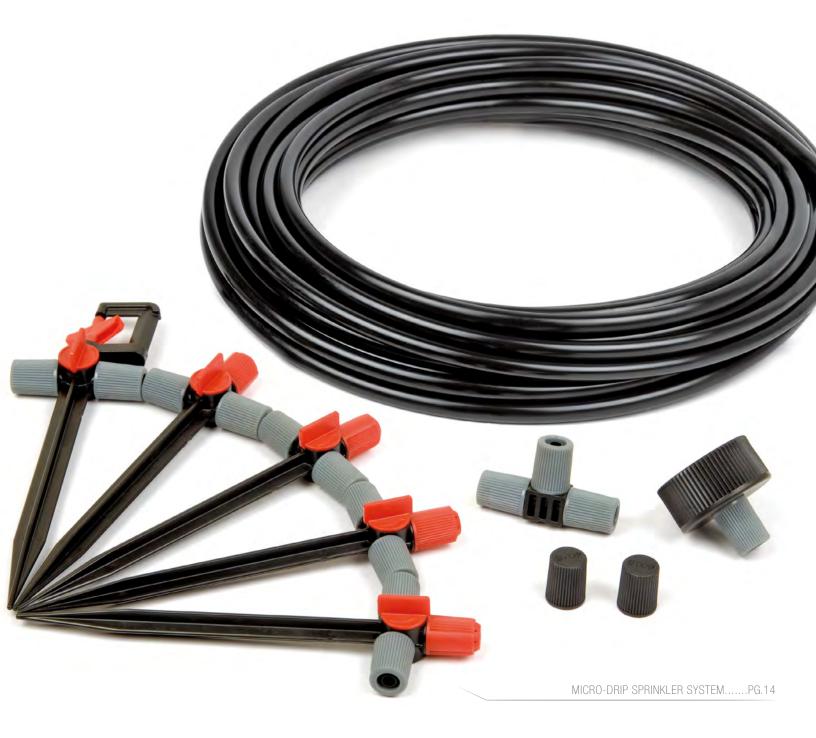

#### Micro-Drip Sprinkler System 4.6mm (3/16")

- 2 × Shower Spray Nozzle
- 2 × 180° Spray Nozzle
- 1 × Rotary Micro Sprinkler
- 2 × Drip End Cap
- 1 × Drip Tap Adaptor
- 1 × T-joint
- 1 × Drip Pipe 4.6mm (3/16"), 30 ft.