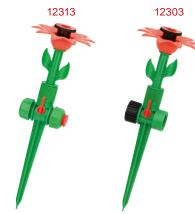

### **Rotor Daisy Sprinkler**

- Fits for garden hose
  Watering dia.33ft. (10m) ; coverage : 840sq.ft. (78sq.m)
- Variable circle arc setting: 5° to 360°
  Tool-free trip arc adjustment
- Flow control
- Snap-fit quick connectors (12313)

- Fits for garden hose
- Watering dia.33ft. (10m) ; coverage : 840sq.ft. (78sq.m)
- Variable circle arc setting: 5° to 360°
- Valiable circle arc setting. 5 to 50
  Tool-free trip arc adjustment
  Flow control
  Snap-fit quick connectors (12312)