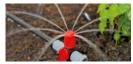

#### Micro-Drip Sprinkler System 4.6mm (3/16")

- 2 × Shower Spray Nozzle
- 2 × 180° Spray Nozzle
- 1 × Rotary Micro Sprinkler
- 2 × Drip End Cap
- 1 × Drip Tap Adaptor
- 1 × T-joint
- 1 × Drip Pipe 4.6mm (3/16"), 30 ft.