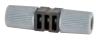

#### T-joint 4.6mm (3/16")

- Connect your various hose lengths
- No special tools or glue required
- 3 Openings
- Expand your current system by splitting the tubing

#### 23332

#### Joiner 4.6mm (3/16")

- Provide a secure connection
- 2 Openings
  Expand your current system by increasing the length of your tubing

22430

Drip End Cap

• Tube-end completion

Add to any emitter

4.6mm (3/16")