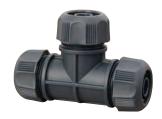

#### T-joint 4.6mm (3/16")

- Connect your various hose lengths
- No special tools or glue required
- 3 Openings
- Expand your current system by splitting the tubing