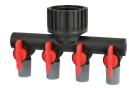

#### 20831 / 20831E

#### 4-Zone Drip Irrigation Manifold 4.6mm (3/16")

- Designed for 4 zone drip irrigation connections
- Each zone has built-in flow control shut-off valve
- Hand tighten all connection. No tools required!