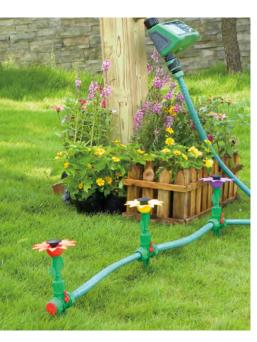

### DIY Daisy Rotor Sprinkler Set

- Complete with hose, fitting and rotor daisy sprinkler
- 1 set of 50ft (15m) x 1/2" (12.7mm) hose
- 1 set of hose connector
- 3 sets of rotor daisy sprinkler
  variable circle arc from 5° to 360°
- tool-free trip arc adjustment
- watering dia.33ft. (10m) ; coverage up to 840sq.ft. (78sq.m)
- w/ tap connector flow through

# NOT LIMITED TO LANDSCAPE DESIGN

Placed in any location to suit your watering need. Aim the spray without positioning the spikes, and vary the water flow. Add extensions where needed for added height

22337