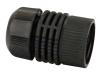

#### Drip Tap Adaptor 4.6mm (3/16")

- Quick and easy tap conversion to drip irrigation systems
- No special tools or glue required

23333