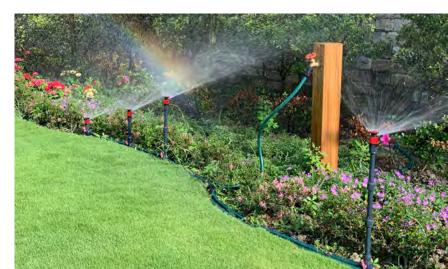

## ARC-FREE SPRINKLER

Multiple flexibility to manage your watering with any garden shape.

## ARC FREE SPRINKLER

Multiple flexibility to manage your watering with any garden shape.

Cut your hose to match the distances between each spike location. To prevent leaks, please cut your hose properly squared. Attach the hoses to the spike by loosening the side hose connectors. Insert the hose into the connector, then tighten the connector, creating a tight fit. Put the STOP end cap at the end or remove the STOP end cap to add additional units.

# NOT LIMITED TO LANDSCAPE DESIGN

Placed in any location to suit your watering need. Aim the spray without positioning the spikes, and vary the water flow. Add extensions where needed for added height

22337