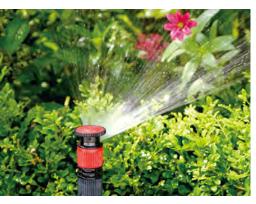

### **Rotor Daisy Sprinkler**

- Fits for garden hose
  Watering dia.33ft. (10m) ; coverage : 840sq.ft. (78sq.m)
- Variable circle arc setting: 5° to 360°
  Tool-free trip arc adjustment
- Flow control
- Snap-fit quick connectors (12313)

- Fits for garden hose
- Watering dia.33ft. (10m) ; coverage : 840sq.ft. (78sq.m)
- Variable circle arc setting: 5° to 360°
- Valiable circle arc setting. 5 to 50
  Tool-free trip arc adjustment
  Flow control
  Snap-fit quick connectors (12312)