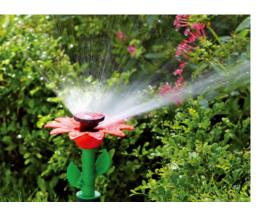

### **Rotor Daisy Sprinkler**

- Fits for garden hose
  Watering dia.33ft. (10m) ; coverage : 840sq.ft. (78sq.m)
- Variable circle arc setting: 5° to 360°
  Tool-free trip arc adjustment
- Flow control
- Snap-fit quick connectors (12313)

### DIY Daisy Rotor Sprinkler Set

- Complete with hose, fitting and rotor daisy sprinkler
- 1 set of 50ft (15m) x 1/2" (12.7mm) hose
- 1 set of hose connector
- 3 sets of rotor daisy sprinkler
  variable circle arc from 5° to 360°
- tool-free trip arc adjustment
- watering dia.33ft. (10m) ; coverage up to 840sq.ft. (78sq.m)
- w/ tap connector flow through