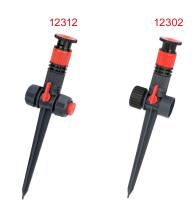

### **Rotor Daisy Sprinkler**

- Fits for garden hose
  Watering dia.33ft. (10m) ; coverage : 840sq.ft. (78sq.m)
- Variable circle arc setting: 5° to 360°
  Tool-free trip arc adjustment
- Flow control
- Snap-fit quick connectors (12313)

- Fits for garden hose
- Watering dia.33ft. (10m) ; coverage : 840sq.ft. (78sq.m)
- Variable circle arc setting: 5° to 360°
- Valiable circle arc setting. 5 to 50
  Tool-free trip arc adjustment
  Flow control
  Snap-fit quick connectors (12312)