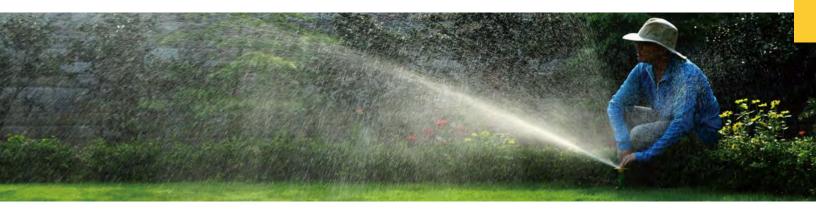

## ARC-FREE SPRINKLER

Multiple flexibility to manage your watering with any garden shape.

## ARC FREE SPRINKLER

Multiple flexibility to manage your watering with any garden shape.

Cut your hose to match the distances between each spike location. To prevent leaks, please cut your hose properly squared. Attach the hoses to the spike by loosening the side hose connectors. Insert the hose into the connector, then tighten the connector, creating a tight fit. Put the STOP end cap at the end or remove the STOP end cap to add additional units.