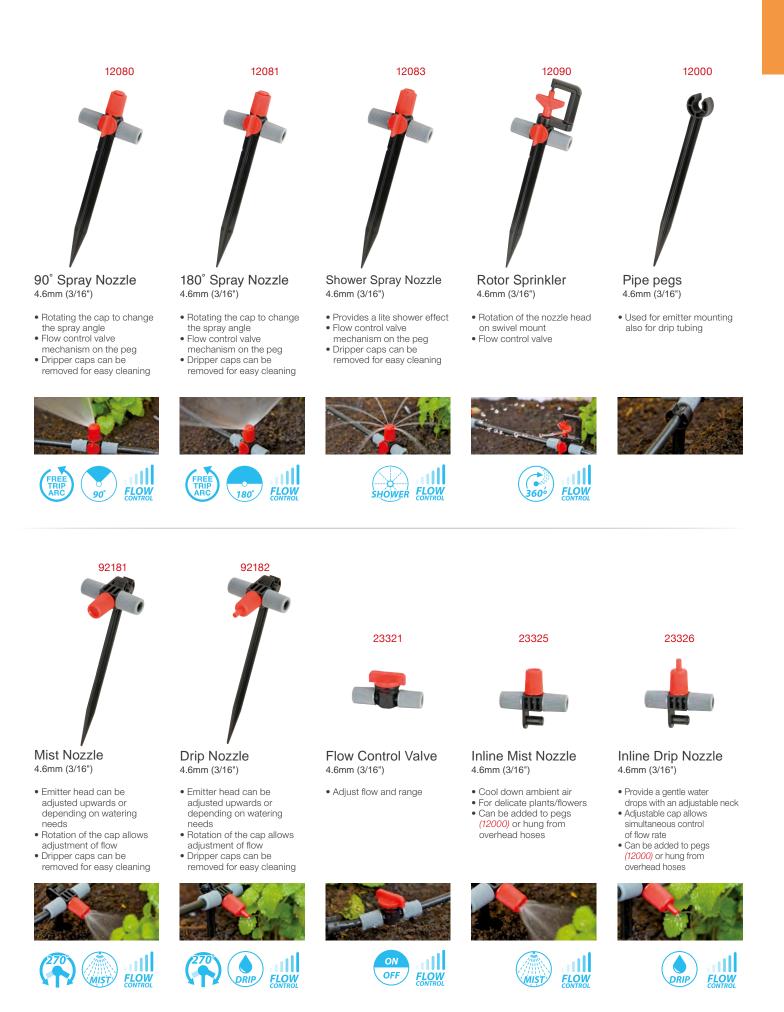

#### 20420

FLOW

#### **Backflow Preventer**

- Improve water supply pressure by preventing back flow in multiple branch hose system
- To prevent backflow of unclean water going backward into the water supply

#### 20422 / 20422E

#### **Pressure Regulator**

- Maintaining stable pressure to protect the life of soaker hose
  Made by tough durable plastic and with
- stainless component