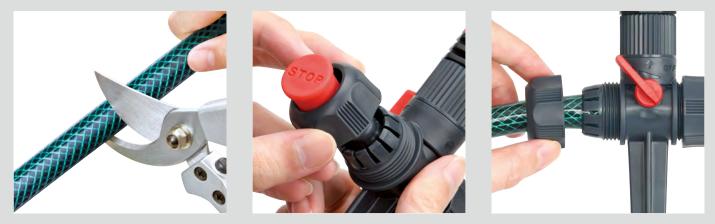

## ARC FREE SPRINKLER

Multiple flexibility to manage your watering with any garden shape.

Cut your hose to match the distances between each spike location. To prevent leaks, please cut your hose properly squared. Attach the hoses to the spike by loosening the side hose connectors. Insert the hose into the connector, then tighten the connector, creating a tight fit. Put the STOP end cap at the end or remove the STOP end cap to add additional units.