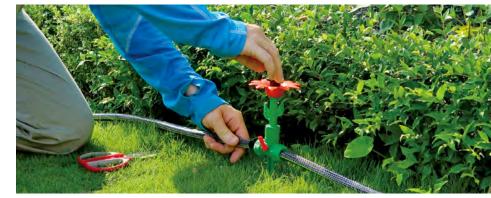

## ARC FREE SPRINKLER

Multiple flexibility to manage your watering with any garden shape.

Cut your hose to match the distances between each spike location. To prevent leaks, please cut your hose properly squared. Attach the hoses to the spike by loosening the side hose connectors. Insert the hose into the connector, then tighten the connector, creating a tight fit. Put the STOP end cap at the end or remove the STOP end cap to add additional units.