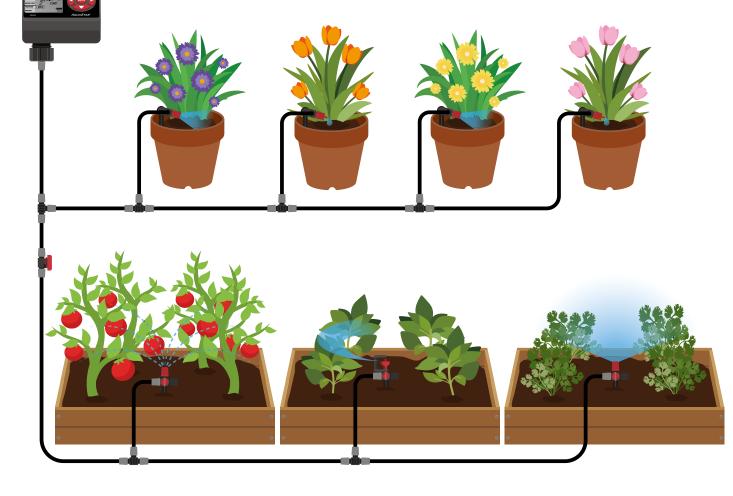

### MICRO-DRIP SYSTEM

Precise use of water to plant roots.

# **MICRO DRIP**

Ideally suited for irrigating flower boxes, terrace plants, bushes and shrubs or vegetable plants at the root level