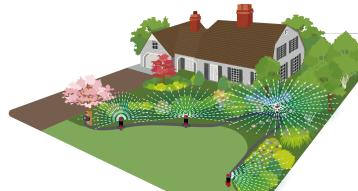

## ARC-FREE SPRINKLER

Multiple flexibility to manage your watering with any garden shape.

## ARC FREE SPRINKLER

Multiple flexibility to manage your watering with any garden shape.

Cut your hose to match the distances between each spike location. To prevent leaks, please cut your hose properly squared. Attach the hoses to the spike by loosening the side hose connectors. Insert the hose into the connector, then tighten the connector, creating a tight fit. Put the STOP end cap at the end or remove the STOP end cap to add additional units.

# NOT LIMITED TO LANDSCAPE DESIGN

Placed in any location to suit your watering need. Aim the spray without positioning the spikes, and vary the water flow. Add extensions where needed for added height

22337