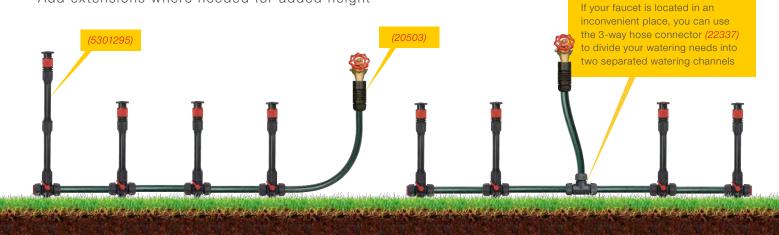

# NOT LIMITED TO LANDSCAPE DESIGN

Placed in any location to suit your watering need. Aim the spray without positioning the spikes, and vary the water flow. Add extensions where needed for added height

22337

3-Way Hose Connector

1/2" Hose Connector with 3/4" Female Thread (BSP)

1/2" Hose Connector with 3/4" Male Thread (BSP)

1/2" Hose Connector with 3/4" Female Thread (NH)

20524

1/2" Hose Connector with 3/4" Male Thread (NH)