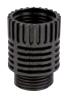

20804 / 22804

#### Drip Tap Adaptor 4.6mm (3/16")

- Quick and easy tap conversion to drip irrigation systems
- No special tools or glue required



23333

#### T-joint 4.6mm (3/16")

- Connect your various hose lengths
- No special tools or glue required
- 3 Openings
- Expand your current system by splitting the tubing



#### 23332



#### Joiner 4.6mm (3/16")

- Provide a secure connection
- 2 Openings
  Expand your current system by increasing the length of your tubing





22430

Drip End Cap

• Tube-end completion

Add to any emitter

4.6mm (3/16")

#### 20420

FLOW



#### **Backflow Preventer**

- Improve water supply pressure by preventing back flow in multiple branch hose system
- To prevent backflow of unclean water going backward into the water supply

#### 20422 / 20422E



#### **Pressure Regulator**

- Maintaining stable pressure to protect the life of soaker hose
  Made by tough durable plastic and with
- stainless component

#### 02300-15m / 50m



#### Drip Pipe 4.6mm (3/16")

- Maximum recommended operating pressure 40 psi
- UV resistant polyethylene resin for long lasting use
- Flexible to handle
- Black in color helps to distinguish it from landscape
- Compatible with all micro drip systems



#### Micro-Drip Sprinkler System 4.6mm (3/16")

- 2 × Shower Spray Nozzle
- 2 × 180° Spray Nozzle
- 1 × Rotary Micro Sprinkler
- 2 × Drip End Cap
- 1 × Drip Tap Adaptor
- 1 × T-joint
- 1 × Drip Pipe 4.6mm (3/16"), 30 ft.









## ARC-FREE SPRINKLER

Multiple flexibility to manage your watering with any garden shape.





## ARC FREE SPRINKLER



Multiple fl