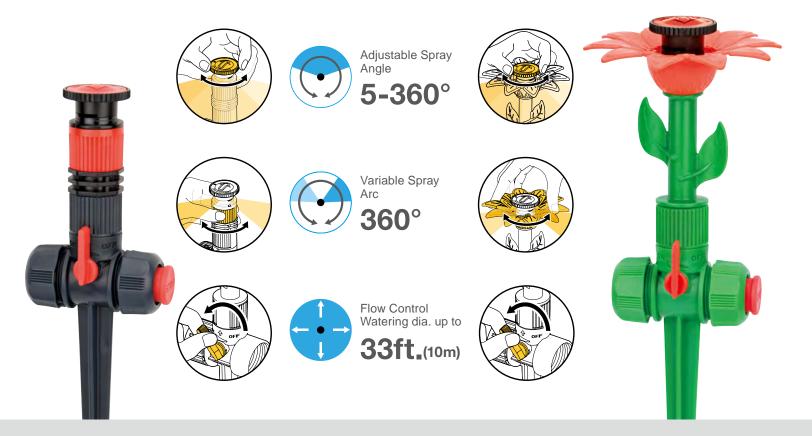

### **Rotor Daisy Sprinkler**

- Fits for garden hose
  Watering dia.33ft. (10m) ; coverage : 840sq.ft. (78sq.m)
- Variable circle arc setting: 5° to 360°
  Tool-free trip arc adjustment
- Flow control
- Snap-fit quick connectors (12313)

- Fits for garden hose
- Watering dia.33ft. (10m) ; coverage : 840sq.ft. (78sq.m)
- Variable circle arc setting: 5° to 360°
- Valiable circle arc setting. 5 to 50
  Tool-free trip arc adjustment
  Flow control
  Snap-fit quick connectors (12312)

### DIY Daisy Rotor Sprinkler Set

- Complete with hose, fitting and rotor daisy sprinkler
- 1 set of 50ft (15m) x 1/2" (12.7mm) hose
- 1 set of hose connector
- 3 sets of rotor daisy sprinkler
  variable circle arc from 5° to 360°
- tool-free trip arc adjustment
- watering dia.33ft. (10m) ; coverage up to 840sq.ft. (78sq.m)
- w/ tap connector flow through