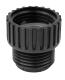

3-Way Hose Connector

1/2" Hose Connector with 3/4" Female Thread (BSP)

1/2" Hose Connector with 3/4" Male Thread (BSP)

1/2" Hose Connector with 3/4" Female Thread (NH)

20524

1/2" Hose Connector with 3/4" Male Thread (NH)

1/2" Riser (Use with ARC-FREE SYSTEM and other watering tools)