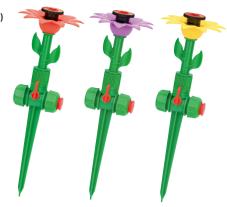

### DIY Daisy Rotor Sprinkler Set

- Complete with hose, fitting and rotor daisy sprinkler
- 1 set of 50ft (15m) x 1/2" (12.7mm) hose
- 1 set of hose connector
- 3 sets of rotor daisy sprinkler
  variable circle arc from 5° to 360°
- tool-free trip arc adjustment
- watering dia.33ft. (10m) ; coverage up to 840sq.ft. (78sq.m)
- w/ tap connector flow through